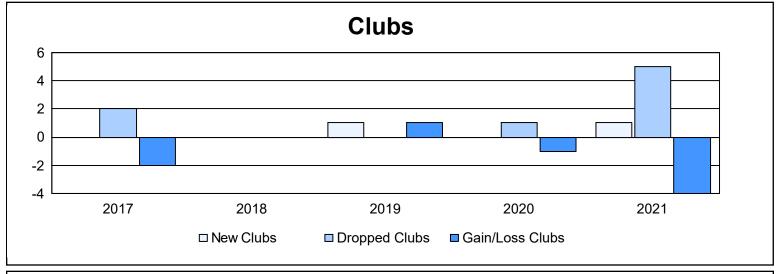

District 34 A As of June 2021 Cumulative

| Year      | New<br>Clubs | Dropped<br>Clubs | Gain/<br>Loss<br>Clubs | New<br>Members | Charter<br>Members | Reinstate<br>Members | Transfer<br>Members | Total<br>Member<br>Added | Total<br>Members<br>Dropped | Gain/<br>Loss<br>Members |
|-----------|--------------|------------------|------------------------|----------------|--------------------|----------------------|---------------------|--------------------------|-----------------------------|--------------------------|
| 2016-2017 | 0            | 2                | -2                     | 122            | 3                  | 5                    | 1                   | 131                      | 173                         | -42                      |
| 2017-2018 | 0            | 0                | 0                      | 84             | 12                 | 13                   | 3                   | 112                      | 146                         | -34                      |
| 2018-2019 | 1            | 0                | 1                      | 84             | 21                 | 3                    | 5                   | 113                      | 111                         | 2                        |
| 2019-2020 | 0            | 1                | -1                     | 89             | 0                  | 0                    | 4                   | 93                       | 130                         | -37                      |
| 2020-2021 | 1            | 5                | -4                     | 134            | 28                 | 22                   | 4                   | 188                      | 213                         | -25                      |
| Average   | 0            | 2                | -1                     | 103            | 13                 | 9                    | 3                   | 127                      | 155                         | -27                      |